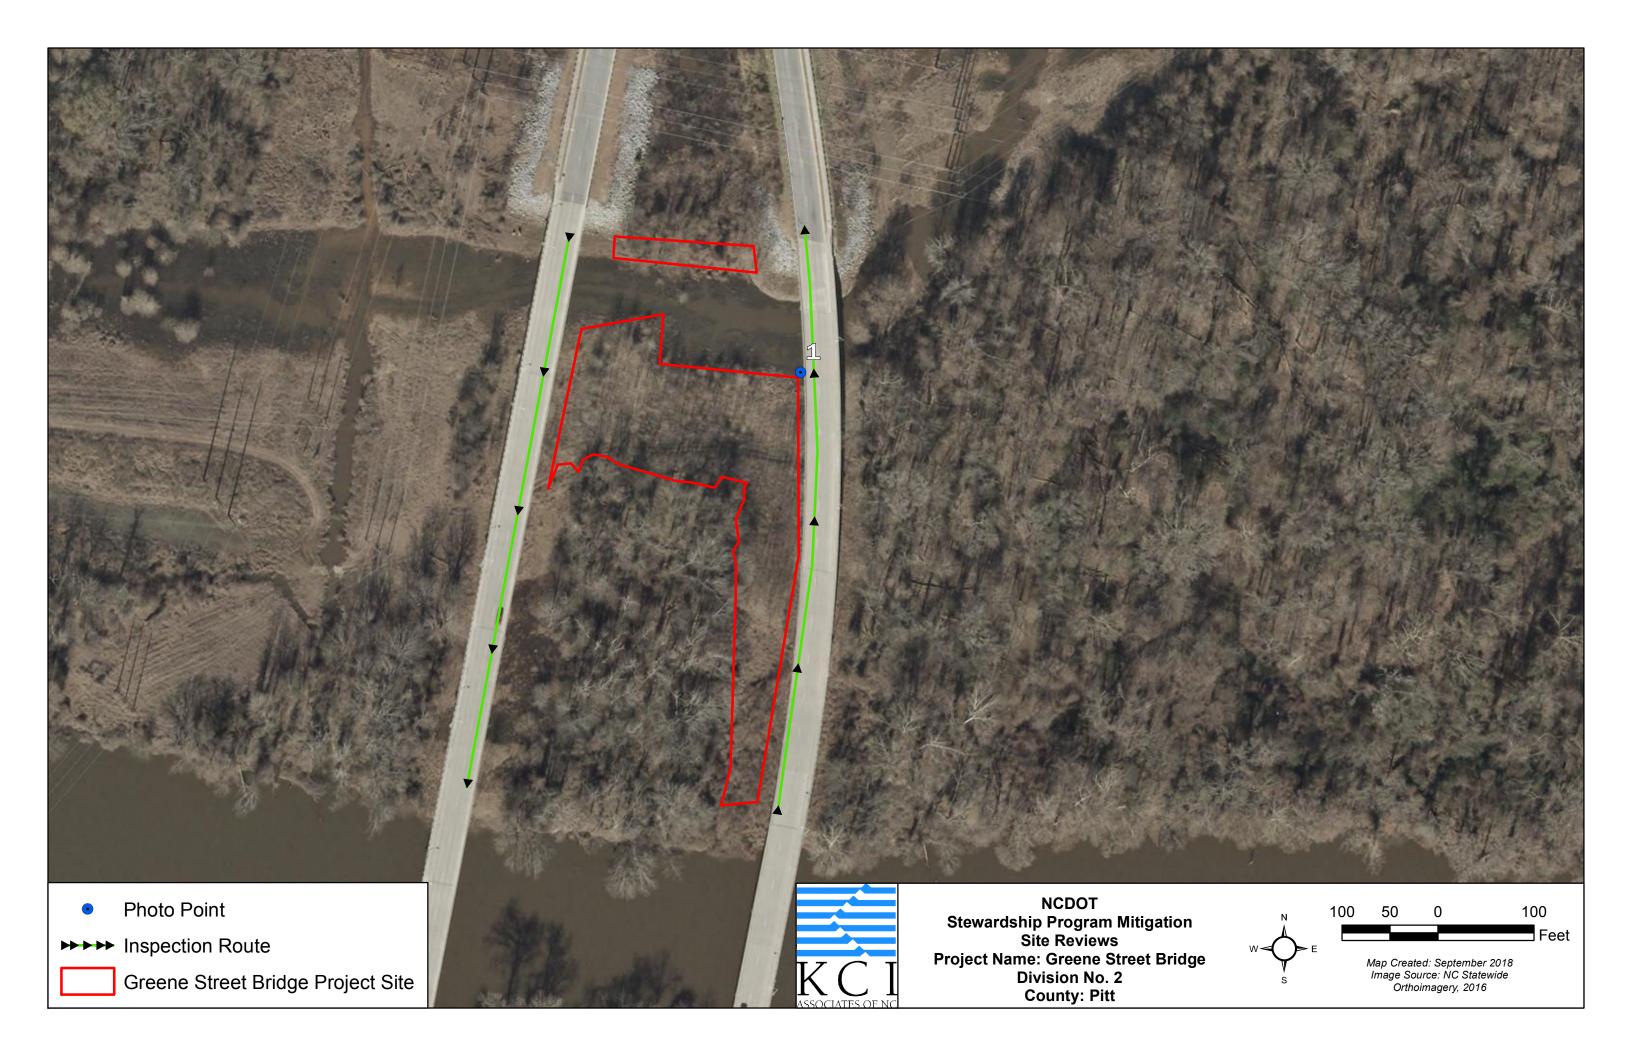

## **GREENE STREET BRIDGE INSPECTION REPORT**

| MITIGATION SITE NAME<br>Greene Street Bridge                                                        | TIP #<br>R-1023WM              |          | WBS #<br>N/A        |               | INSPECTION DATE<br>September 4, 2018 |                                         |  |  |
|-----------------------------------------------------------------------------------------------------|--------------------------------|----------|---------------------|---------------|--------------------------------------|-----------------------------------------|--|--|
| COUNTY<br>Pitt                                                                                      | # ACRES<br>3.10                |          |                     |               |                                      |                                         |  |  |
| MONITORING ORGANIZATION INSPEC<br>KCI for NCDOT TS/K                                                |                                | -        | Рно<br>(919) 78     |               |                                      | EMAIL ADDRESS<br>ommy.seelinger@kci.com |  |  |
| <b>INSPECTION ACTIVITIES:</b> Complete all that apply. Describe location of visited areas if <100%. |                                |          |                     |               |                                      |                                         |  |  |
| Walked boundaries XES                                                                               | NO [                           | N/A      | Walked trai         | ls / roads    | YES                                  | NO N/A                                  |  |  |
| Walked road frontage XES                                                                            | alked road frontage XES NO N/A |          | Walked interior Yes |               | YES                                  | No N/A                                  |  |  |
| Monitored from air YES                                                                              | No [                           | ] N/A    |                     |               |                                      |                                         |  |  |
| Condition of boundaries<br>GOOD FAIR POOR                                                           |                                |          |                     |               |                                      |                                         |  |  |
| <b>COMMENTS:</b> No signs of trespass of location.                                                  | or dumping                     | observed | I. Access to        | the site is e | extremely ]                          | limited due to its                      |  |  |